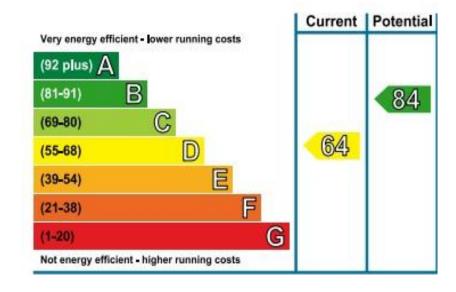

INFO@FOLKLANDS.COM - 020 8686 0002

- **&** EPC EER D
- **❖** DETACHED BUNGALOW
- ❖ REQUIRES A FULL REFURBISHMENT
- \* Large South Facing Rear Garden
- \* AMPLE OFF ROAD PARKING
- ❖ MOMENTS FROM THE 404 BUS ROUTE
- ❖ A SHORT WALK TO THE VILLAGE HIGH STREET
- ❖ PRIVATE GARAGE
- \* NO ONWARD CHAIN
- ❖ POTENTIAL TO EXTEND (STPP)