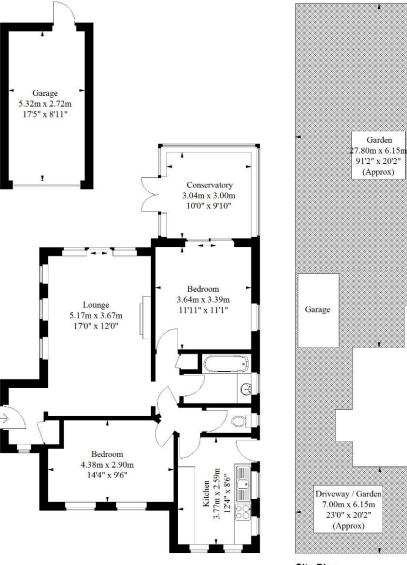

## Waddington Avenue, Old Coulsdon

Approximate Gross Internal Area 82.7 sq m / 890 sq ft Garage = 14.5 sq m / 156 sq ft Total = 97.2 sq m / 1046 sq ft

Garden

(Approx)

Illustration for identification purposes only, measurements are approximate, not to scale. FloorplansUsketch.com © 2017 (ID 391254 )